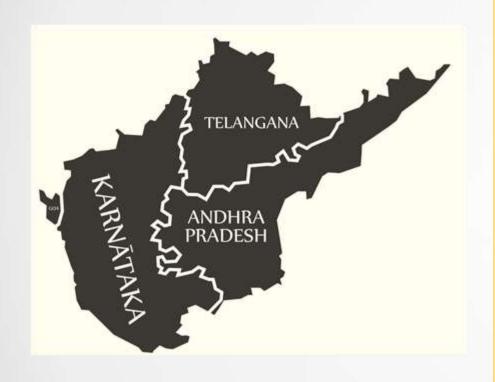

# Branches:

Vijayawada (Andhra Pradesh)

Vishakhapatnam (Andhra Pradesh)

Bengaluru (Karnataka)

## Warehouse:

Sanath Nagar, Hyderabad (Telangana)

Pashamylaram, Hyderabad (Telangana)

- ✓ 28, year-old company, Estd. in 1995, Group turnover FY22-23 : > INR 130 Cr (approx. USD 16 Million)
- ✓ Well- qualified execution team Average Qualification of Engineering Graduation. The best blend of experience 70% of employees are under the age of 35, 75% are Engineering graduates and above.
- ✓ ISO 9001-2015 Certified company.
- ✓ 20,000 Sq. ft. of storage area (350,000 Cu. ft. of storage volume)
- ✓ Labour law compliant One of the first and very few water treatment companies to be compliant with all labour laws providing PF, ESI, Group health cover, accidental insurance tom all our employees and having framed strictly implemented guidelines for workplace policies.